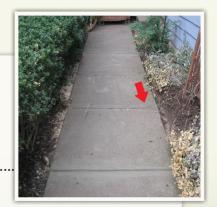

#### **Concrete Leveling:**

Using our professional system we can put your concrete back on the level saving you time and money.

DON'T pay the expense of tearing out and replacement. Or for concrete that does not match the original.

# SINKING CONCRETE? **WE CAN LIFT IT!**

Concrete Sinking? **Bulging Basement Walls? Uneven Sidewalks?** Tilting Pool Slabs? House Settling?

**SIDEWALKS** 

**PATIOS** 