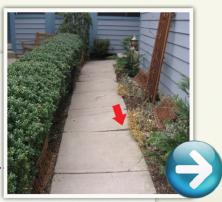

#### **Concrete Leveling:**

Using our professional system we can put your concrete back on the level saving you time and money.

DON'T pay the expense of tearing out and replacement. Or for concrete that does not match the original.

# SINKING CONCRETE? **WE CAN LIFT IT!**

Concrete Sinking? **Bulging Basement Walls? Uneven Sidewalks?** Tilting Pool Slabs? House Settling?

**SIDEWALKS** 

**PATIOS** 