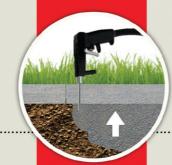

al.

#### Call ROCK SOLID today!

We'll repair your sinking concrete! PLUS it's ready to use the SAME DAY!

www.rocksolidpa.com

WWW.ROCKSOLIDPA.COM

SIDEWALKS - DRIVEWAYS - POOL DECKS **INTERIOR CONCRETE SLABS PATIOS - STEPS - VOID FILLING GARAGE SLABS - PORCHES** 

**SAVE 50% - 70% OVER TEARING OUT & REPLACING!** 

**CALL ROCK SOLID FOR AN ESTIMATE!** 215-646-6967

RESIDENTIAL AND COMMERCIAL **INSURED** 

WHY PAY **MORE?** 

save over replacement



# SINKING CONCRETE? **WE CAN LIFT IT!**

Concrete Sinking? **Bulging Basement Walls? Uneven Sidewalks?** Tilting Pool Slabs? House Settling?







**SIDEWALKS** 

**PATIOS** 

# SINKING CONCRETE? WE CAN LIFT IT!



SIDEWALKS - DRIVEWAYS - POOL DECKS **INTERIOR CONCRETE SLABS PATIOS - STEPS - VOID FILLING GARAGE SLABS - PORCHES**