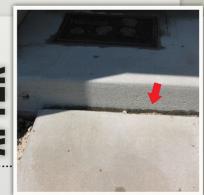

#### **Concrete Leveling:**

Using our professional system we can put your concrete back on the level saving you time and money.

DON'T pay the expense of tearing out and replacement. Or for concrete that does not match the original.

# SINKING CONCRETE? **WE CAN LIFT IT!**

Concrete Sinking? **Bulging Basement Walls? Uneven Sidewalks?** Tilting Pool Slabs? House Settling?

**SIDEWALKS** 

**PATIOS** 