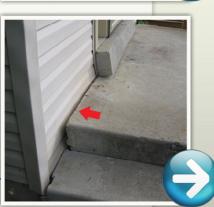

#### **Concrete Leveling:**

Using our professional system we can put your concrete back on the level saving you time and money.

DON'T pay the expense of tearing out and replacement. Or for concrete that does not match the original.

# SINKING CONCRETE? **WE CAN LIFT IT!**

Concrete Sinking? **Bulging Basement Walls? Uneven Sidewalks?** Tilting Pool Slabs? House Settling?

**SIDEWALKS** 

**PATIOS** 