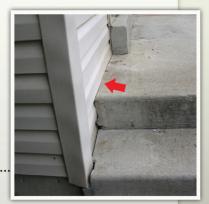

#### **Concrete Leveling:**

Using our professional system we can put your concrete back on the level saving you time and money.

DON'T pay the expense of tearing out and replacement. Or for concrete that does not match the original.

# SINKING CONCRETE? **WE CAN LIFT IT!**

Concrete Sinking? **Bulging Basement Walls? Uneven Sidewalks?** Tilting Pool Slabs? House Settling?

**SIDEWALKS** 

**PATIOS** 