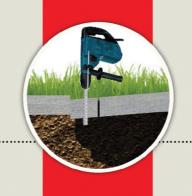

inal.

#### Call ROCK SOLID today!

We'll repair your sinking concrete! PLUS it's ready to use the SAME DAY!

www.rocksolidpa.com

WWW.ROCKSOLIDPA.COM

SIDEWALKS - DRIVEWAYS - POOL DECKS **INTERIOR CONCRETE SLABS PATIOS - STEPS - VOID FILLING GARAGE SLABS - PORCHES** 

**SAVE 50% - 70% OVER TEARING OUT & REPLACING!** 

**CALL ROCK SOLID FOR AN ESTIMATE!** 215-646-6967

RESIDENTIAL AND COMMERCIAL **INSURED** 

WHY PAY **MORE?** 

save over replacement



# SINKING CONCRETE? **WE CAN LIFT IT!**

Concrete Sinking? **Bulging Basement Walls? Uneven Sidewalks?** Tilting Pool Slabs? House Settling?







**SIDEWALKS** 

**PATIOS** 

# SINKING CONCRETE? WE CAN LIFT IT!



SIDEWALKS - DRIVEWAYS - POOL DECKS **INTERIOR CONCRETE SLABS PATIOS - STEPS - VOID FILLING GARAGE SLABS - PORCHES**