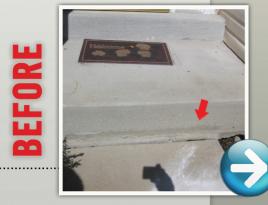

#### **Concrete Leveling:**

Using our professional system we can put your concrete back on the level saving you time and money.

DON'T pay the expense of tearing out and replacement. Or for concrete that does not match the original.

# SINKING CONCRETE? **WE CAN LIFT IT!**

Concrete Sinking? **Bulging Basement Walls? Uneven Sidewalks?** Tilting Pool Slabs? House Settling?

**SIDEWALKS** 

**PATIOS** 